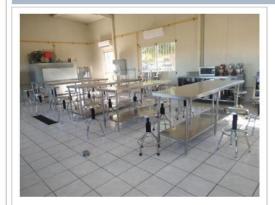

pestañas como sea necesano.

Para capiparnicada, mentenimiento y adecuaciones, en especial, se necenicada que se capitale la misma toma, mismo angulo y lugar para el antes, durante y despues de la obra





DIRECCIÓN DE FORTAL ECIMENTO INSTITUCIONAL

SUBDIRECCIÓN DE FOMENTO INSTITUCIONAL/DEPARTAMENTO DE INERAESTRUCTURA EÍSICA.

CROQUIS DE LOCALIZACIÓN

Mes reportado

Octubre-Diciembre 2021

FECHA DE CORTE: 31 Decembre

#### REPORTE FOTOGRÀFICO DEL INFORME DE AVANCE TRIMESTRAL Nombre de la obra: Modernización del equipamiento de aulas y laboratorios a nivel institucional. (Laboratorio Gastronomía y Nutrición U.R. Los Mochis)

Porcentaje de avance

100





Blvd. Macario Gaxiola y Carretera Internacional, Col. Las Malvinas, C.P. 81223, Los Mochis, Sinaloa.

UBICACIÓN DE LA OBRA O PROYECTO







Nombre y firma del Titular de Obras y Mantenimiento de la IES

\* Es muy Importante que se enexe reporte totográfico de todas las obras. Para ello se anélogiuna pestaña, se podigin copiar tantes pestañas como sea necesario.

Para equipamiento, mantenimiento y adecuaciones, en especial; se recomienda que se capture la misma toma, mismo ángulo y lugar para el antes, durante y despues de la obra.





DIRECCIÓN DE FORTAL ECIMIENTO INSTITUCIONAL

SUBDIRECCIÓN DE FOMENTO INSTITUCIONAD DEPARTAMENTO DE INFRAESTRUCTURA FÍSICA.

Mes reportado

Octubre-Diciembre 2021

FECHA DE CORTE: 31 thans

# REPORTE FOTOGRÀFICO DEL INFORME DE AVANCE TRIMESTRAL



Modernización del equipamiento de aulas y laboratorios a nivel institucional. (Laboratorio Gastronomía y Nutrición U.R. Guasave) Nombre de la obr