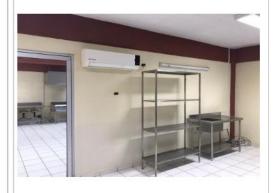

Nombre y tima, gel Intular de la It-S

1 Se capturara los espacios que caracterízan a la obra o próveto. Se podrán anexar tenta figle como sea necesario.

2 En esta sección se reductura de forma brove y concisal trophalaxopa a realizar, internos de fee veran reflesados en el registe fotográfico.