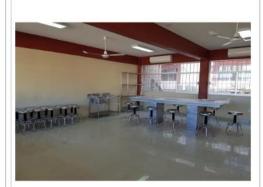

Nombre y tima, gel Intular de la It-S

1 Se capturara los espacios que caracterízan a la obra o próveto. Se podrán anexar tenta figle como sea necesario.

2 En esta sección se reductura de forma brove y concisal trophalaxopa a realizar, internos de fee veran reflesados en el registe fotográfico.