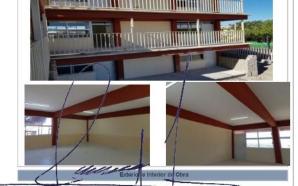

Nombre y tima, gel Intular de la It-S

1 Se capturara los espacios que caracterízan a la obra o próveto. Se podrán anexar tenta figle como sea necesario.

2 En esta sección se reductura de forma brove y concisal trophalaxopa a realizar, internos de fee veran reflesados en el registe fotográfico.