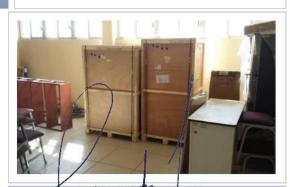

Nombre y tima, gel Intular de la It-S

1 Se capturara los espacios que caracterízan a la obra o próveto. Se podrán anexar tenta figle como sea necesario.

2 En esta sección se reductura de forma brove y concisal trophalaxopa a realizar, internos de fee veran reflesados en el registe fotográfico.