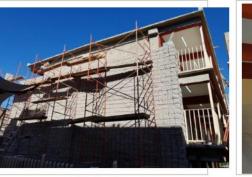

Nombre y tima, gel Intular de la It-S

1 Se capturara los espacios que caracterízan a la obra o próveto. Se podrán anexar tenta figle como sea necesario.

2 En esta sección se reductura de forma brove y concisal trophalaxopa a realizar, internos de fee veran reflesados en el registe fotográfico.