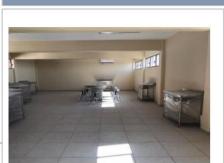

Nombre y tima, gel Intular de la It-S

1 Se capturara los espacios que caracterízan a la obra o próveto. Se podrán anexar tenta figle como sea necesario.

2 En esta sección se reductura de forma brove y concisal trophalaxopa a realizar, internos de fee veran reflesados en el registe fotográfico.