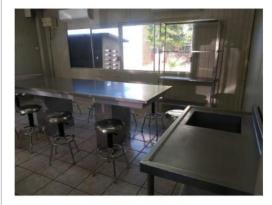

a equipamento, mantenimiento y adecuaciones, en especial; se recorrienda que se captere la misma toma, mismo ángulo y lugar para el antes, durante y despues de la obra.





DIRECCIÓN DE FORTAL FOMENTO INSTITUCIONAL SUBDIRECCIÓN DE ECMENTO INSTITUCIONAL/DEPARTAMENTO DE INERAESTRUCTURA EÍSICA. Mes reportado

Octubre-Diciembre 2021

FECHA DE CORTE: 31 Desente

#### REPORTE FOTOGRÁFICO DEL INFORME DE AVANCE TRIMESTRAL



Nombre de la obra:

Modernización del equipamiento de aulas y laboratorios a nivel institucional. (Laboratorio Criminalistica y Ciencias Periciales. U.R. Los Mochis)

CROQUIS DE LOCALIZACIÓN

UBICACIÓN DE LA OBRA O PROYECTO





Comentarios de los trabajos realizados:

Blvd. Macario Gaxiola y Carretera Internacional, Col. Las Malvinas, C.P. 81223, Los Mochis, Sinaloa.















Nombre y firma del Titular de Obras y Mantenimiento de la IES

Nombre y firma del Titular de la IE

\* Es muy Importante que se anexe reporte fotográfico de todas las ploras. Para ello se anexej una pestaña, se podificio copiar tantas pestañas como sea necesario.

Para equipamiento, mantenimiento y adecuaciones, en especial: se recomienda que se capture la misma toma, mismo ángulo y lugar para el antes, durante y despues de la obra.





DIRECCIÓN GENERAL DE EDUCACIÓN SUPERIOR UNIVERSITARIA DIRECCIÓN DE FORTAL FOMENTO INSTITUCIONAL SUPDIRECCIÓN DE FOMENTO INSTITUCIONAL/DEPARTAMENTO DE INFRAESTRUCTURA FÍSICA. Mes reportado

Octubre-Diciembre 2021

REPORTE FOTOGRÁFICO DEL INFORME DE AVANCE TRIMESTRAL

CROQUIS DE LOCALIZACION

Porcentaje de avance

100

UNIVERSIDAD AUTÓNOMA DE OCCIDEN