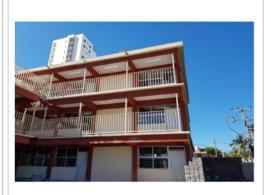

Nombre y tima, gel Intular de la It-S

1 Se capturara los espacios que caracterízan a la obra o próveto. Se podrán anexar tenta figle como sea necesario.

2 En esta sección se reductura de forma brove y concisal trophalaxopa a realizar, internos de fee veran reflesados en el registe fotográfico.