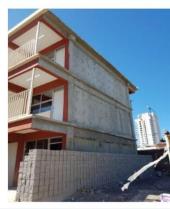

Nombre y tima, gel Intular de la It-S

1 Se capturara los espacios que caracterízan a la obra o próveto. Se podrán anexar tenta figle como sea necesario.

2 En esta sección se reductura de forma brove y concisal trophalaxopa a realizar, internos de fee veran reflesados en el registe fotográfico.