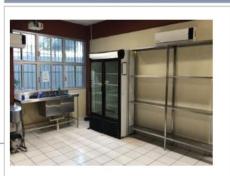

Nombre y tima, gel Intular de la It-S

1 Se capturara los espacios que caracterízan a la obra o próveto. Se podrán anexar tenta figle como sea necesario.

2 En esta sección se reductura de forma brove y concisal trophalaxopa a realizar, internos de fee veran reflesados en el registe fotográfico.