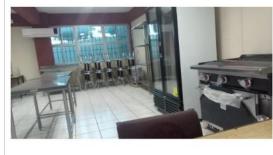

Nombre y tima, gel Intular de la It-S

1 Se capturara los espacios que caracterízan a la obra o próveto. Se podrán anexar tenta figle como sea necesario.

2 En esta sección se reductura de forma brove y concisal trophalaxopa a realizar, internos de fee veran reflesados en el registe fotográfico.