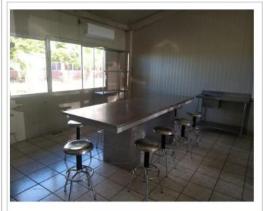

Para equipamento, mantenimiento y adecuaciones, en especial; se recorrienda que se captere la misma toma, mismo ángulo y lugar para el antes, durante y despues de la obra.





DIRECCIÓN DE FORTAL FOMENTO INSTITUCIONAL SUBDIRECCIÓN DE ECMENTO INSTITUCIONAL/DEPARTAMENTO DE INERAESTRUCTURA EÍSICA. Mes reportado

Octubre-Diciembre 2021

FECHA DE CORTE: 31 Desente

#### REPORTE FOTOGRÁFICO DEL INFORME DE AVANCE TRIMESTRAL



Nombre de la obra:

Modernización del equipamiento de aulas y laboratorios a nivel institucional. (Laboratorio Criminalistica y Ciencias Periciales. U.R. Los Mochis)

CROQUIS DE LOCALIZACIÓN

UBICACIÓN DE LA OBRA O PROYECTO





Comentarios de los trabajos realizados:

Blvd. Macario Gaxiola y Carretera Internacional, Col. Las Malvinas, C.P. 81223, Los Mochis, Sinaloa.















Nombre y firma del Titular de Obras y Mantenimiento de la IES

Nombre y firma del Titular de la IE

\* Es muy Importante que se anexe reporte fotográfico de todas las ploras. Para ello se anexej una pestaña, se podificio copiar tantas pestañas como sea necesario.

Para equipamiento, mantenimiento y adecuaciones, en especial: se recomienda que se capture la misma toma, mismo ángulo y lugar para el antes, durante y despues de la obra.





DIRECCIÓN GENERAL DE EDUCACIÓN SUPERIOR UNIVERSITARIA DIRECCIÓN DE FORTAL FOMENTO INSTITUCIONAL SUPDIRECCIÓN DE FOMENTO INSTITUCIONAL/DEPARTAMENTO DE INFRAESTRUCTURA FÍSICA. Mes reportado

Octubre-Diciembre 2021

REPORTE FOTOGRÁFICO DEL INFORME DE AVANCE TRIMESTRAL

CROQUIS DE LOCALIZACION

Porcentaje de avance

100

UNIVERSIDAD AUTÓNOMA DE OCC