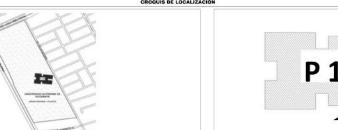

Nombre y tima, gel Intular de la It-S

1 Se capturara los espacios que caracterízan a la obra o próveto. Se podrán anexar tenta figle como sea necesario.

2 En esta sección se reductura de forma brove y concisal trophalaxopa a realizar, internos de fee veran reflesados en el registe fotográfico.