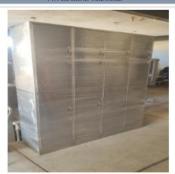

Nombre y tima, gel Intular de la It-S

1 Se capturara los espacios que caracterízan a la obra o próveto. Se podrán anexar tenta figle como sea necesario.

2 En esta sección se reductura de forma brove y concisal trophalaxopa a realizar, internos de fee veran reflesados en el registe fotográfico.